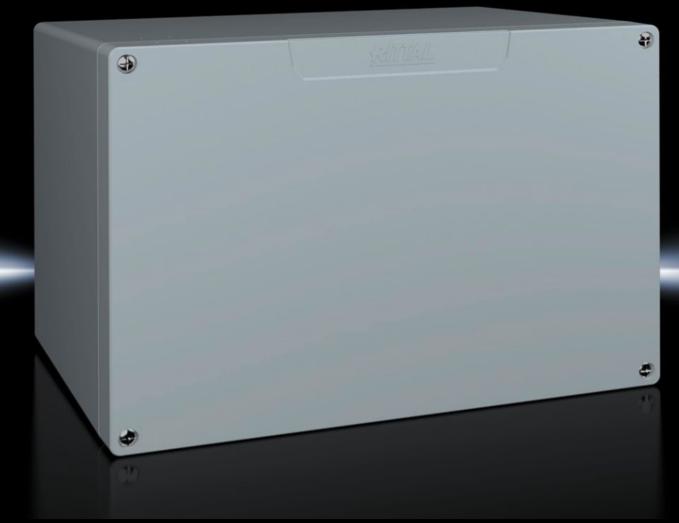

## GA 9119.210 - Cast aluminum housing GA

Spray-finished cast aluminum housing. Protection category IP 66.

#### **Features**

| Model No.                              | GA 9119.210                                                    |
|----------------------------------------|----------------------------------------------------------------|
| Material                               | Housing: Cast aluminum                                         |
|                                        | Cover: cast aluminum, all-round CR foam rubber round core seal |
| Surface finish                         | Textured paint                                                 |
| Color                                  | RAL 7001                                                       |
| Supply includes                        | Housing with cover                                             |
|                                        | Cover screws, captive                                          |
|                                        | Screws for attaching support rails                             |
|                                        | Screw for connection of the PE conductor                       |
| Protection category NEMA               | NEMA 4                                                         |
| Protection category IP to EN 60<br>529 | IP 66                                                          |
| IK code                                | IK08                                                           |
| Dimensions                             | Width: 330 mm                                                  |
|                                        | Height: 230 mm                                                 |
|                                        | Depth: 183 mm                                                  |
|                                        | Width: 13 "                                                    |
|                                        | Height: 9.06 "                                                 |
|                                        | Depth: 7.2 "                                                   |
| Base material                          | Cast aluminum                                                  |
| Packaging unit                         | 1 pc(s).                                                       |